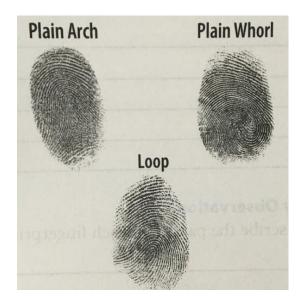

## My Fingerprint Study

(place finger print on tape here)

My thumb print is consistent with a \_\_\_\_\_\_ type of print.

| How does your thumbprint compare to others in your family? |  |  |  |  |  |  |  |  |  |
|------------------------------------------------------------|--|--|--|--|--|--|--|--|--|
|                                                            |  |  |  |  |  |  |  |  |  |
|                                                            |  |  |  |  |  |  |  |  |  |
|                                                            |  |  |  |  |  |  |  |  |  |