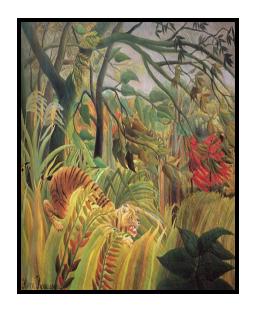

Names of artwork on front: Mandrill in the Jungle - 1909 Two Monkeys in a Jungle - 1909

Nothing makes me happier than to contemplate nature and to paint it ~Henri Rousseau~

Surprise 1891

The Repast of the Lion 1907

Exotic Landscape 1908

Title: Surprise

Date: 1891

Title: Exotic Landscape

Date: 1908

Title: Repast of the Lion

Date: 1907

About Henri Rousseau: