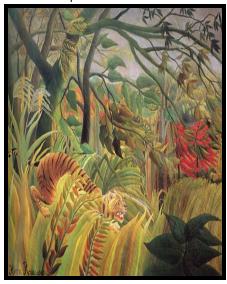

Names of artwork on front: Mandrill in the Jungle - 1909 Two Monkeys in a Jungle - 1909

Nothing makes me happier than to contemplate nature and to paint it ~Henri Rousseau~

Surprise 1891

The Repast of the Lion 1907

Exotic Landscape 1908

Title: Surprise

Date: 1891

Title: Exotic Landscape

Date: 1908

Title: Repast of the Lion

Date: 1907

About Henri Rousseau: