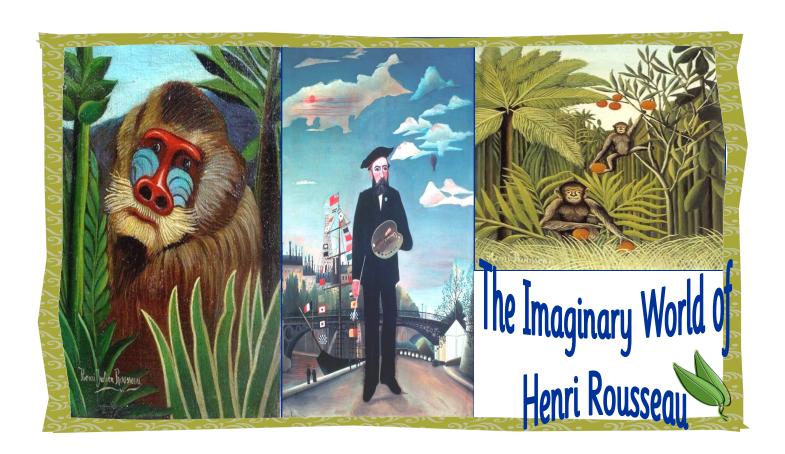

## There are two choices for this book:

This is the title page to glue on the front of your book. Use this same title for whichever "inside pages" you choose.

Use pages 2 and 3 for information already added.

Use pages 4 and 5 to add your own information.

Instructions for book. Cut out book, then fold in half. Cut out pockets and art work. Add pockets to *inside bottom* of book. Place artwork in pockets. Glue this title page on the front outside of your book.

## About Henri Rousseau:

Henri Rousseau was a self-taught artist. He was born in 1844 in Laval, a small French town. Rousseau knew from an early age that he wanted to be a famous painter. Art and music were his favorite classes in school. He is known as the painter of exotic scenes who never saw an actual jungle. Many of the animals who lurk in Rousseau's jungles are taken from Betes Sauvages (Wild Beasts) a book published by a Paris department store.

Names of artwork on front: Mandrill in the Jungle - 1909 Two Monkeys in a Jungle - 1909

Nothing makes me happier than to contemplate nature and to paint it ~Henri Rousseau~

Surprise 1891

The Repast of the Lion 1907

Define surrealism:

Names of artwork on front:

Nothing makes me happier than to contemplate nature and to paint it ~Henri Rousseau~

| Title:<br>Date: |  | Title:<br>Date: |  |
|-----------------|--|-----------------|--|
|                 |  |                 |  |